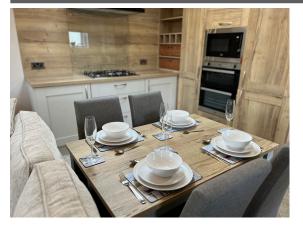

## **ABI Ambleside Premier includes**

40ft x 14ft 2 Bed

Premier Pack Residential specification BS3632 'Exclusive' pocket sprung mattresses Integrated dishwasher Integrated washing machine Integrated microwave oven Fully galvanised chassis Second bedroom as twin, bed includes (Premier model) CanExel<sup>™</sup> exterior cladding Space saver bed in twin room Front sliding door VELUX® rooflight window to kitchen