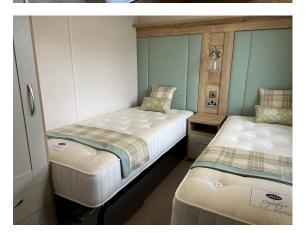

## **ABI Ambleside Premier includes**

40ft x 14ft 2 Bed

Premier Pack Residential specification BS3632 'Exclusive' pocket sprung mattresses Integrated dishwasher Integrated washing machine Integrated microwave oven Fully galvanised chassis Second bedroom as twin, bed includes (Premier model) CanExel<sup>™</sup> exterior cladding Space saver bed in twin room Front sliding door VELUX® rooflight window to kitchen