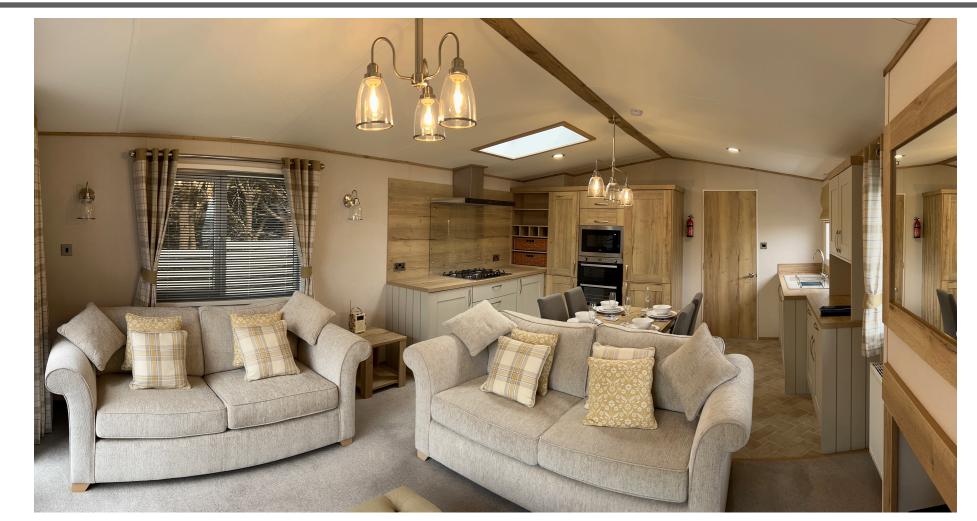

## **ABI Ambleside Premier includes**

40ft x 14ft 2 Bed

Premier Pack Residential specification BS3632 'Exclusive' pocket sprung mattresses Integrated dishwasher Integrated washing machine Integrated microwave oven Fully galvanised chassis Second bedroom as twin, bed includes (Premier model) CanExel<sup>™</sup> exterior cladding Space saver bed in twin room Front sliding door VELUX® rooflight window to kitchen

2023 ABI Ambleside Premier is a stunning high end holiday home. This holiday home has had very little use, Comes with its own car park space. Beautiful beach's and amazing restaurants on your doorstep

Notes : This beautiful holiday home is in superb condition comes with a large wood grey painted deck. Can be used for 12 months of the year for holiday use only.

Price £85,000.00 Gunvenna Holiday Park

T: 01208 862 405