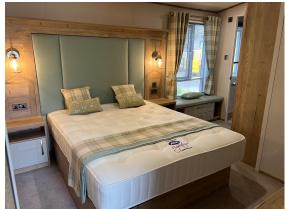

## **ABI Ambleside Premier includes**

40ft x 14ft 2 Bed

Premier Pack Residential specification BS3632 'Exclusive' pocket sprung mattresses Integrated dishwasher Integrated washing machine Integrated microwave oven Fully galvanised chassis Second bedroom as twin, bed includes (Premier model) CanExel<sup>™</sup> exterior cladding Space saver bed in twin room Front sliding door VELUX® rooflight window to kitchen